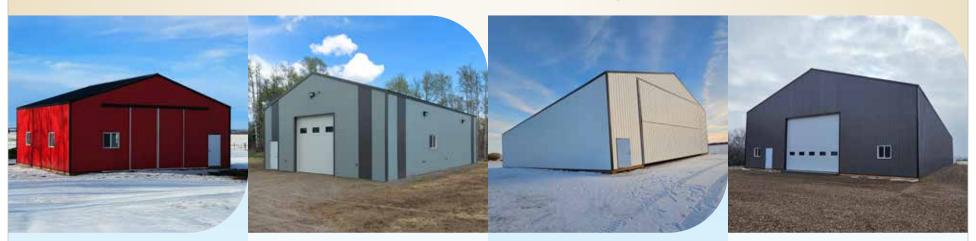

# **CALVING SHED\***

### 36' x 48' x 12'

Package includes:

- two 10' x 12' slide-doors
- one man-door

\$48,240

\$54.686 | \$6.446