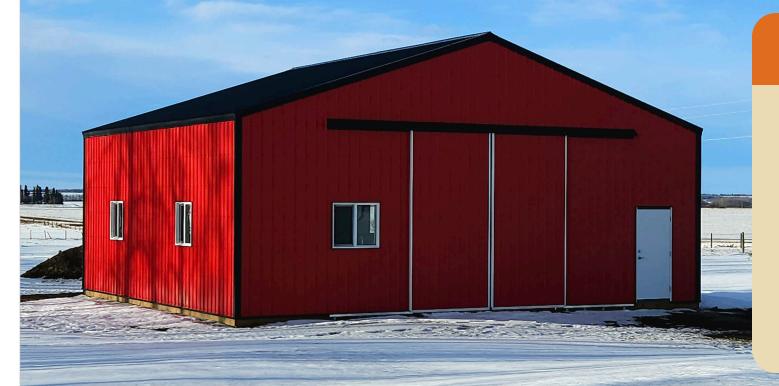

### **CALVING SHED\***

36' x 48' x 12'

### Package includes:

- two 10' x 12' slide-doors
- one man-door

\$48,240

REG. PRICE \$54,686 | \$6,446

\*Building pictured is for illustration purposes only and may include optional customization available for an additional price. Cannot be combined with other offers