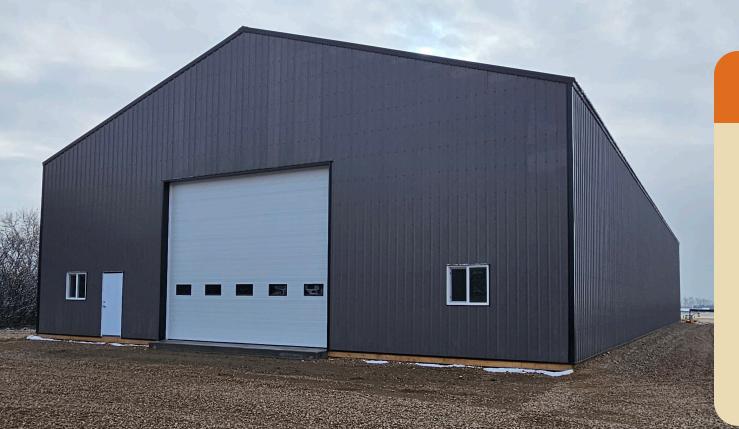

## INSULATED/LINED SHOP\*

### 42' x 80' x 16'

### Package includes:

- 16' x 14' overhead door
- two windows
- 2 man-doors
- **Includes interior Insulation** package, 6 mm vapour barrier, strapping and metal liner

\$139,995

\$151,926 \$11,931

\*Building pictured is for illustration purposes only and may include optional customization available for an additional price. Cannot be