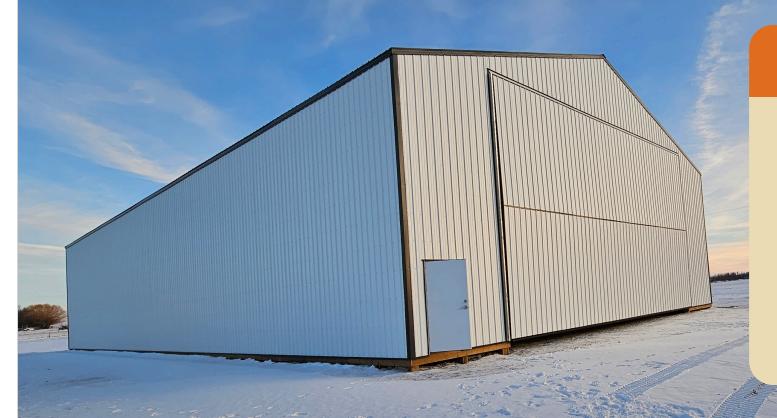

### DRIVE-THRU COLD STORAGE\*

### 74' x 140' x 20'

### Package includes:

- 36' x 20' bi-fold door
- 14' x 16' overhead door
- two man-doors

\$228,400

\$262,035 \$33,635

\*Building pictured is for illustration purposes only and may include optional customization available for an additional price. Cannot be