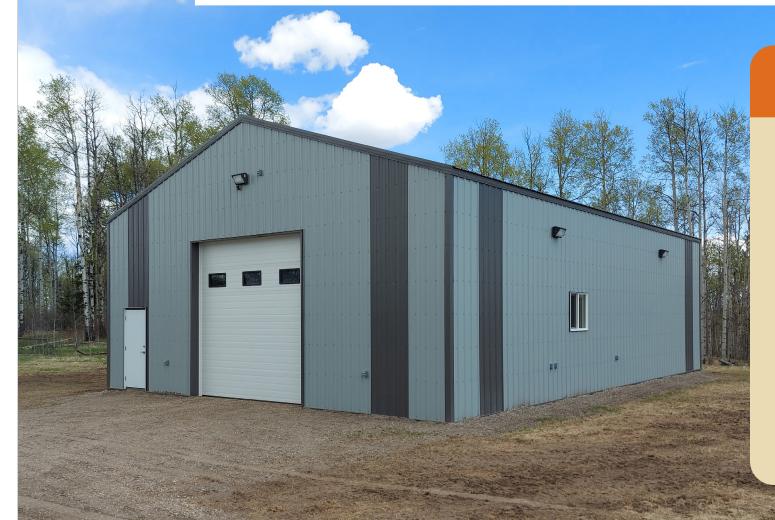

## INSULATED/LINED SHOP\*

### 42' x 80' x 16'

### Package includes:

- 16' x 14' overhead door
- two windows
- 2 man-doors
- **Includes interior Insulation** package, 6 mm vapour barrier, strapping and metal liner

\$139,995

\$151,926 \$11,931

\*Building pictured is for illustration purposes only and may include optional customization available for an additional price. Cannot be